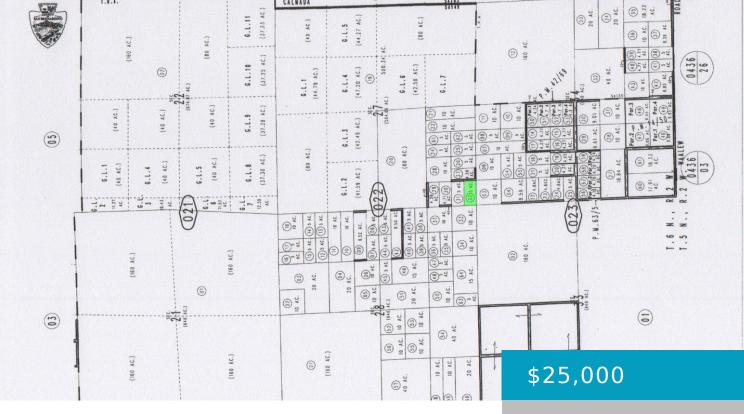

## 0464022320000, APPLE VALLEY, CA, 92307

https://windomrealtor.com

There is not an address associated with this parcel. What is reflected is the Parcel# 0464-022-32-0000 which is +/-5 Acres. Zoning is RL-20. Located in Unincorporated San Bernardino County in the area of Fairview Valley near the Town of Apple Valley. Dirt road access via Oldenburg Rd. The South  $\frac{1}{2}$  of the Southwest  $\frac{1}{4}$  of [...]