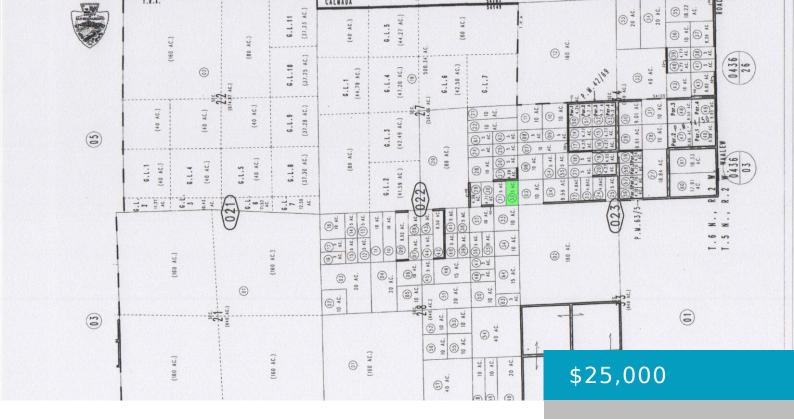

## 0464022320000, APPLE VALLEY, CA, 92307

https://windomrealtor.com

There is not an address associated with this parcel. What is reflected is the Parcel# 0464-022-32-0000 which is +/-5 Acres. Zoning is RL-20. Located in Unincorporated San Bernardino County in the area of Fairview Valley near the Town of Apple Valley. Dirt road access via Oldenburg Rd. The South ½ of the Southwest ¼ of [...]