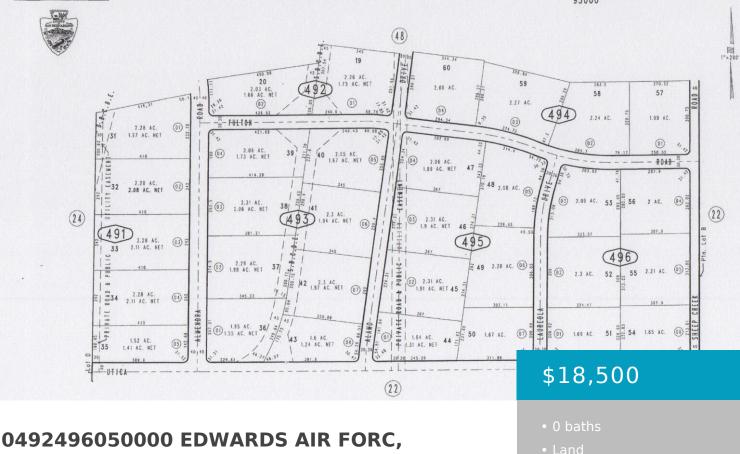

# **KRAMER JUNCTION, CA, 93516**

https://windomrealtor.com

There is not an address associated with this parcel. What is reflected is the Parcel# 0492-496-05-0000 which is +/-2.21 Acres. Zoning is RC (Resource Conservation). Located in Unincorporated San Bernardino County in the area of Kramer Junction. TRACT 8205 LOT 55. Access via dirt Sheep Creek Rd.

CrossStreet: Utica Rd Zoning: RC