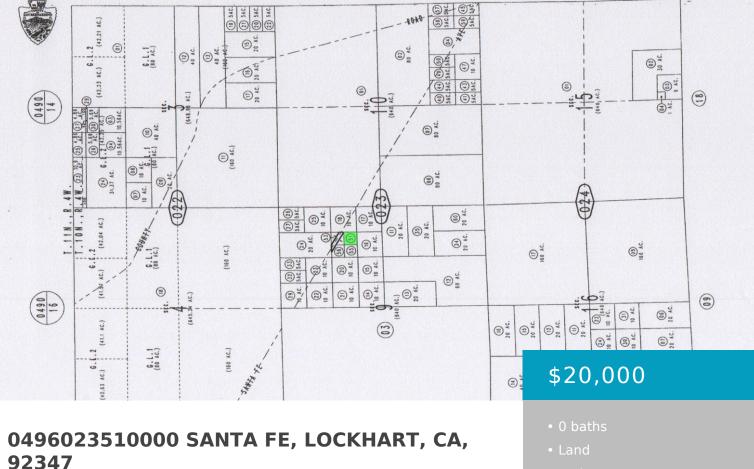

#### • Active

×

https://windomrealtor.com

There is not an address associated with this parcel. What is reflected is the Parcel# 0496-023-51-0000 which is +/-2.5 Acres. Located in Unincorporated San Bernardino County in the area of Lockhart. Zoning is RL. This property is remote. South of nearby Sante Fe Ave.