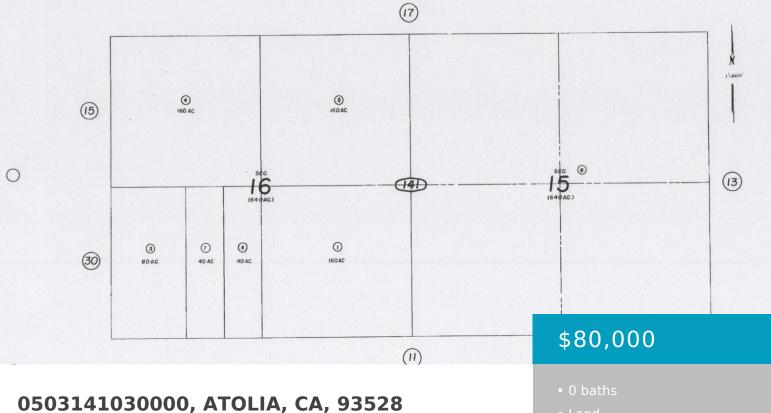

https://windomrealtor.com

There is not an address associated with this parcel. What is reflected is the Parcel#0503-141-03-0000 which is +/-80 Acres. Zoning is RC. Located in Unincorporated San Bernardino County in the area of Atolia.

# **Basics**

Category: Land Bathrooms: 0 baths Lot Size Acres: 80 sq ft Status: Active Lot size: 80 sq ft County: San Bernardino