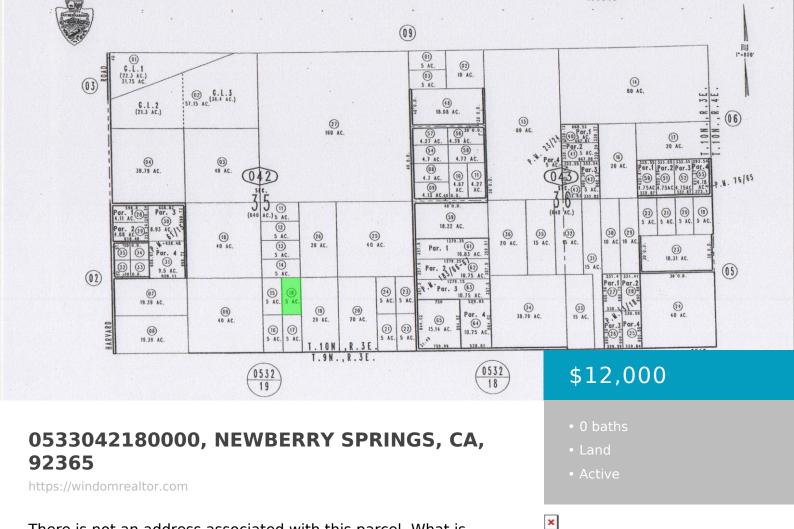

There is not an address associated with this parcel. What is reflected is the Parcel# 0533-042-18-0000 which is +/-5 Acres. Zoning is RL-5. Located in Unincorporated San Bernardino County in the area of Newberry Springs.