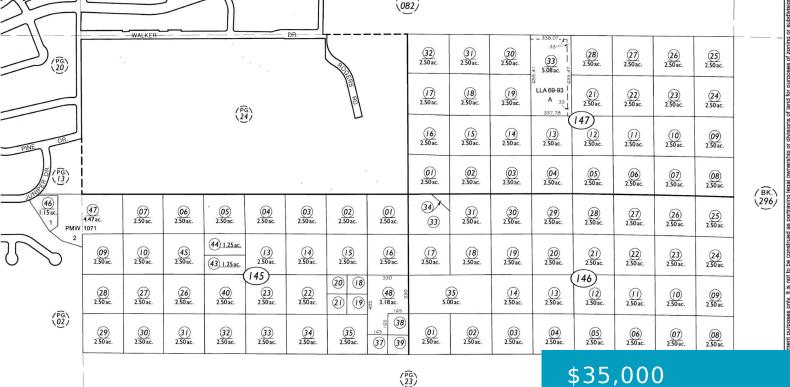

#### 05414618009, KERNVILLE, CA, 93238

https://windomrealtor.com

There is not an address associated with this parcel. What is reflected is the Parcel# 054-146-18-00-9 which is +/-2.63 Acres. Zoning is E (1/2).Located in Unincorporated Kern County in the area of Kernville.

listing is filed.

**CrossStreet:** S Frontier Trl **Zoning:** E(1/2)