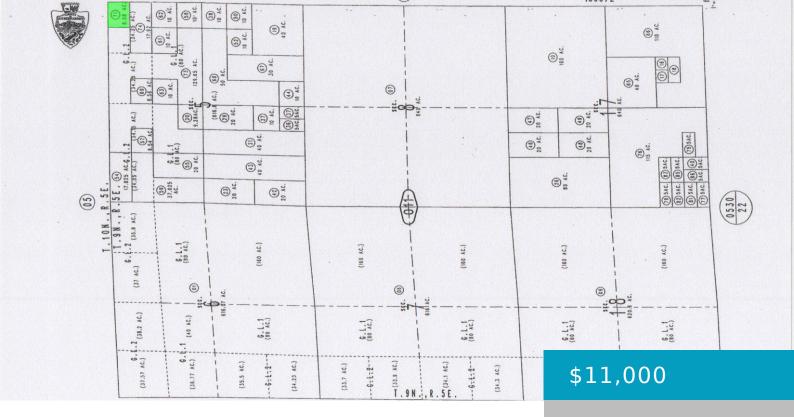

# **0542011710000, NEWBERRY SPRINGS, CA, 92365**

https://windomrealtor.com

There is not an address associated with this parcel. What is reflected is the Parcel# 0542-011-71-0000 which is +/-8.58 Acres. Zoning is RC. Located in Unincorporated San Bernardino County. THE NORTHEAST QUARTER OF THE NORTHEAST QUARTER OF SECTION 5, TOWNSHIP 9 NORTH, RANGE 5 EAST, SAN BERNARDINO BASE AND MERIDIAN, IN [...]