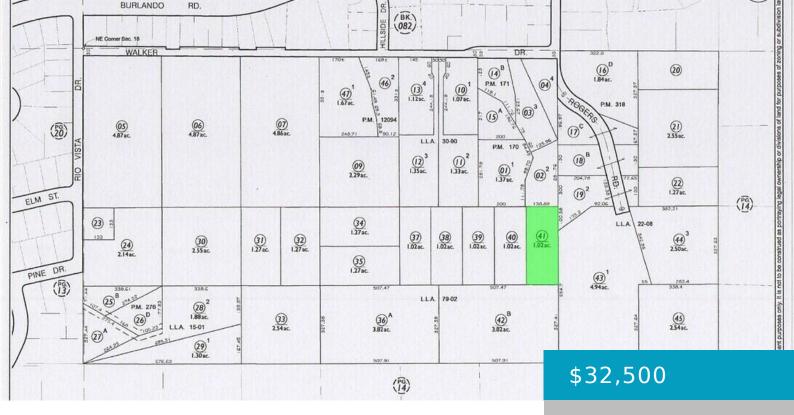

# **05424041002 FRONTIER TRL, KERNVILLE, CA, 93238**

https://windomrealtor.com

There is not an address associated with this parcel. What is reflected is the Parcel# 054-240-41-00-2 which is 1.02 Acres. Zoning is E (1/2). Located in Unincorporated Kern County in the area of Kernville.

### **Basics**

Category: Land Status: Active

Bathrooms: 0 baths Lot size: 1.02 sq ft

**Lot Size Acres: 1.02** sq ft **County:** Kern

listing is filed.

**CrossStreet:** Rodgers Rd **Zoning:** E(1/2)