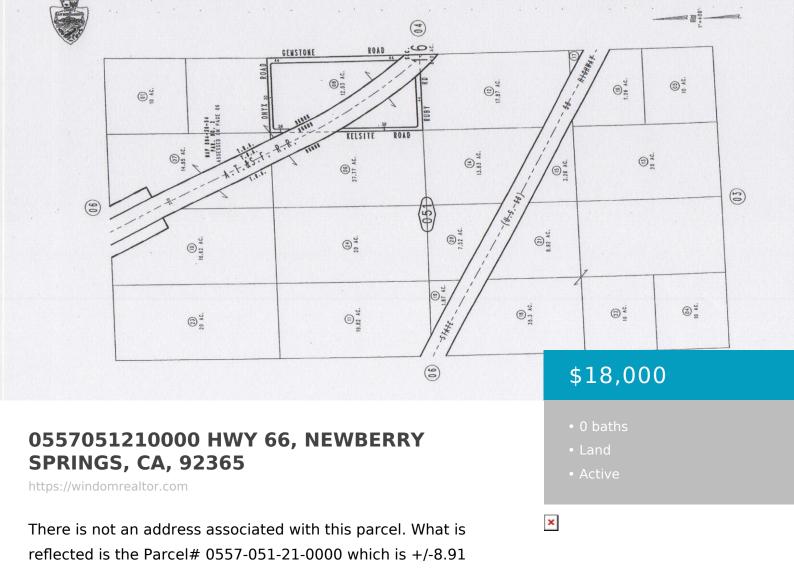

## Basics

1/2 OF THE [...]

Category: Land Bathrooms: 0 baths Lot Size Acres: 8.91 sq ft Status: Active Lot size: 8.91 sq ft County: San Bernardino

#### Call us now

Acres. Zoning is RC. Located in Unincorporated San Bernardino County near the area of Ash Hill which is near Ludlow. Access via National Trails Hwy (Route 66). THAT PORTION OF OF THE EAST