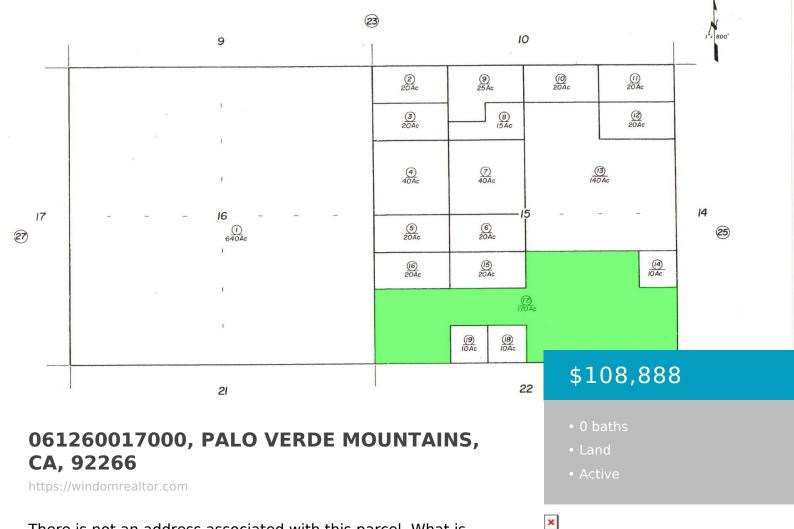

Status: Active

There is not an address associated with this parcel. What is reflected is the Parcel# 061-260-017-000 which is +/-170 Acres. Zoning is S-2.Located in Unincorporated Imperial County.