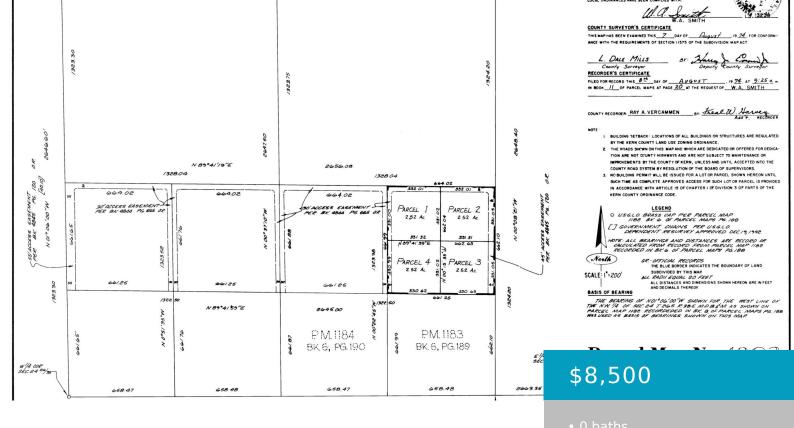

### 06430030000 HAWK, INYOKERN, CA, 93527

https://windomrealtor.com

There is not an address associated with this parcel. What is reflected is the Parcel# 064-300-30-00-0 which is +/-2.52 Acres. Zoning is A-1.Located in Unincorporated Kern County contiguous with Inyokern boundary line.