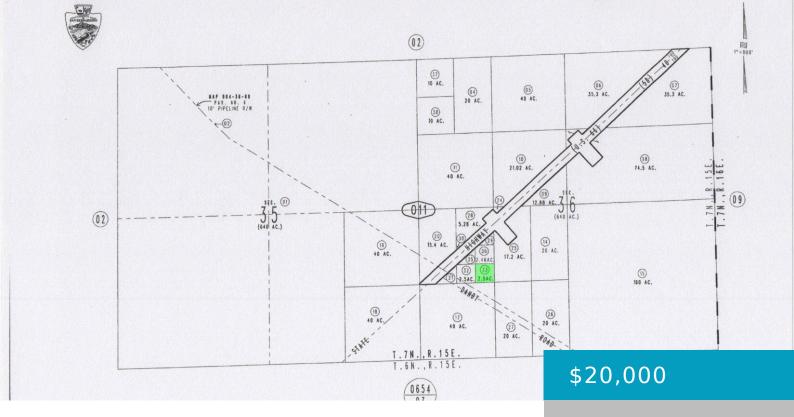

### 0655011330000 DANBY, DANBY, CA, 92332

https://windomrealtor.com

There is not an address associated with this parcel. What is reflected is the Parcel# 0655-011-33-0000 which is +/-2.5 Acres. Zoning is RC. Located in Unincorporated San Bernardino County in the area of Danby. Access via dirt Danby road. The Southeast quarter of the Southeast quarter of the Northwest quarter of the Southwest quarter of [...]