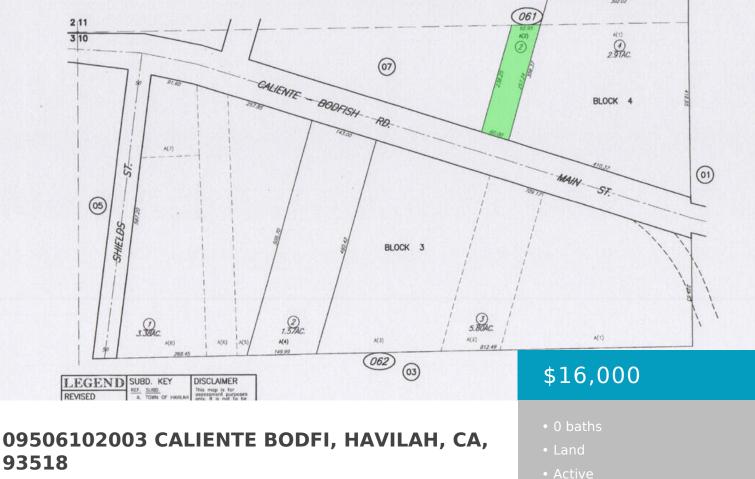

https://windomrealtor.com

There is not an address associated with this parcel. What is reflected is the Parcel# 095-061-02-00-3 is +/-0.36 Acres. Zoning is A-1. Located in Unincorporated Kern County in the area of Havilah. Access via paved Caliente Bodfish Rd. Power approximately 100 feet from property.