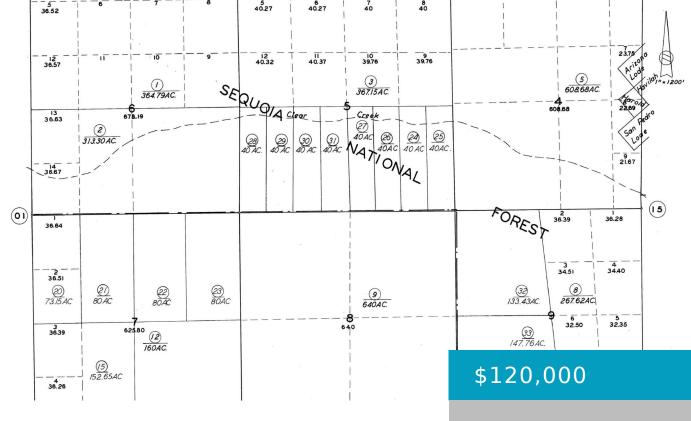

### 09517021003, CALIENTE, CA, 93518

https://windomrealtor.com

There is not an address associated with this parcel. What is reflected is the Parcel# 095-170-21-00-3 which is +/-80 AC. Zoning is RF. Located in the area of Caliente.