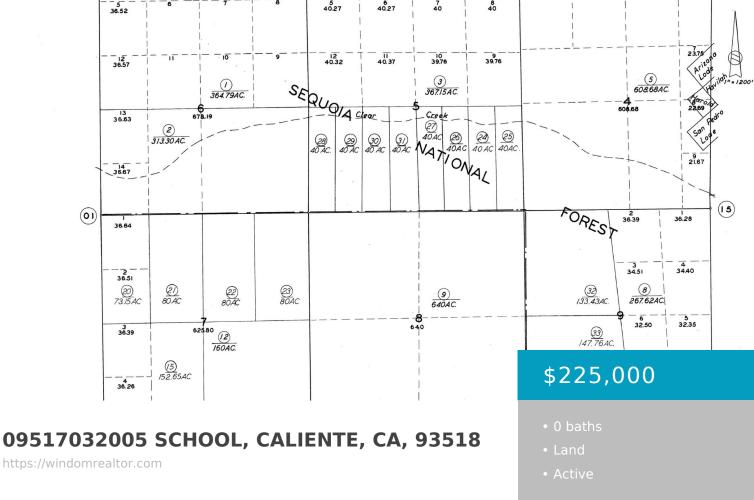

There is not an address associated with this parcel. What is reflected is the Parcel# 095-170-32-00-5 which is +/-133.43 AC. Zoning is RF. Located in the area of Caliente.

CrossStreet: Saddle Spring Rd Zoning: RF