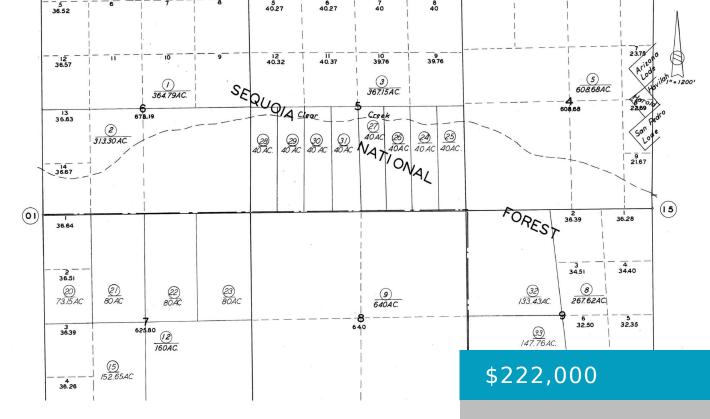

#### 09517033008 SCHOOL, CALIENTE, CA, 93518

https://windomrealtor.com

There is not an address associated with this parcel. What is reflected is the Parcel# 095-170-33-00-8 which is +/-147.76 AC. Zoning is RF. Located in the area of Caliente.