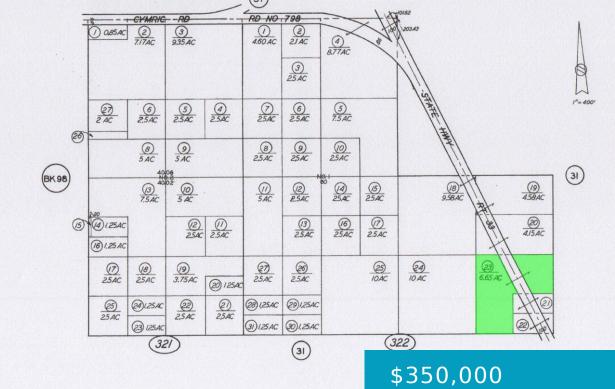

# 09932223004 WEST SIDE HWY, MCKITTRICK, CA, 93251

https://windomrealtor.com

There is not an address associated with this parcel. What is reflected is the Parcel# 099-322-23-00-4 which is +/-6.65 AC. Zoning is A. Located in Unincorporated Kern County near the area of Mc Kittrick. Access via paved West Side Hwy 33.

## **Basics**

Category: Land Status: Active

**Bathrooms: 0** baths **Lot size: 6.65** sq ft

**Lot Size Acres: 6.65** sq ft **County: Kern** 

listing is filed.

CrossStreet: Cymric Rd Zoning: Agricultural