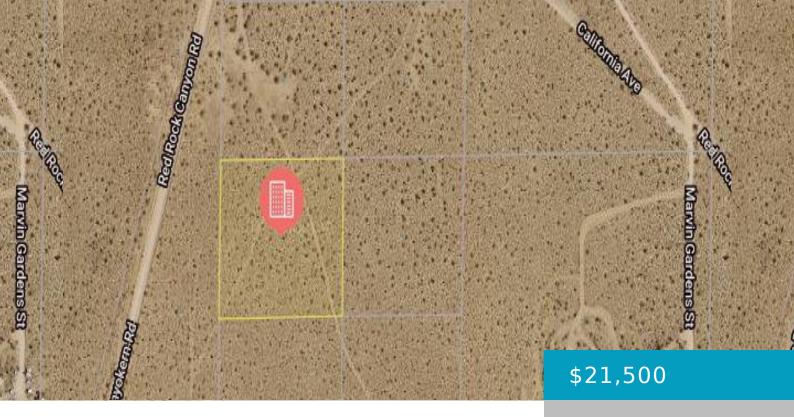

## **RED ROCK CANYON, INYOKERN, CA, 93527**

https://windomrealtor.com

Zone E(2.58) Acres. Larger Lot Single Family Residential development uses. 2.58 Acres typical of and Compatible with quiet residential neighborhoods. Buyer to satisfy himself with location & distance to Utilities.

## **Basics**

Category: Land Status: Active

Bathrooms: 0 baths Lot size: 2.58 sq ft

**Lot Size Acres: 2.58** sq ft **County:** Kern

the listing is filed.

**CrossStreet:** Red Rock Canyon

& Marvin Garde

Zoning: E 2.58 Acres