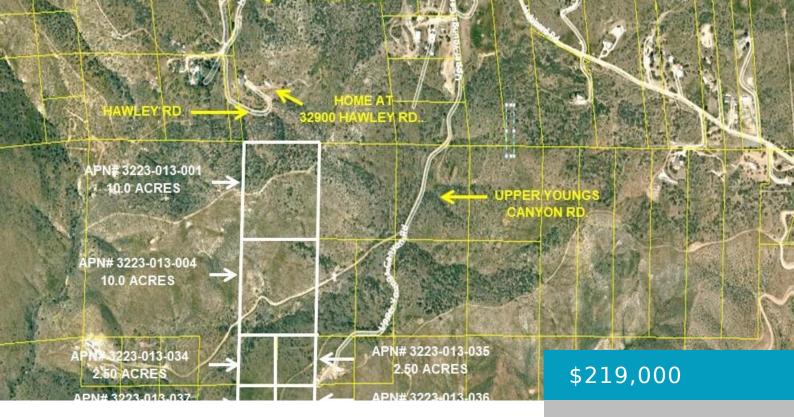

# 1, 1 MI S AV FRWY VIC HUBBARD RD., ACTON, CA, 93510

https://windomrealtor.com

Includes six adjacent parcels, APN#3233-013-001, 004, 034,035, 036 and 037 (30.0 acres). Serene, secluded, rolling hills, close to amenities. custom homes in the vicinity, great investment and an excellent price, keep or sell piece by piece, powerline serving adjacent parcel. Building may require water well, septic tank and propane service. All data is provided without [...]