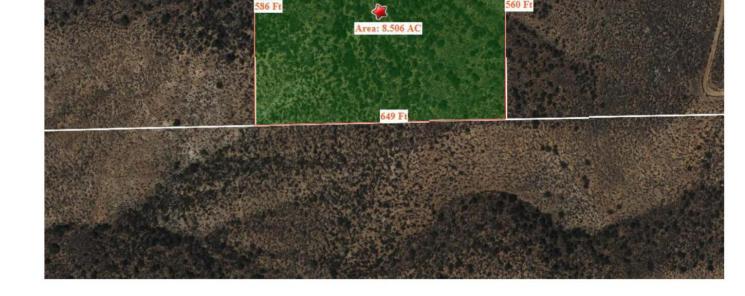

### **Basics**

Category: Land Status: Active

Bathrooms: 0 baths Lot size: 8.51 sq ft

**Lot Size Acres: 8.51** sq ft **County:** Los Angeles