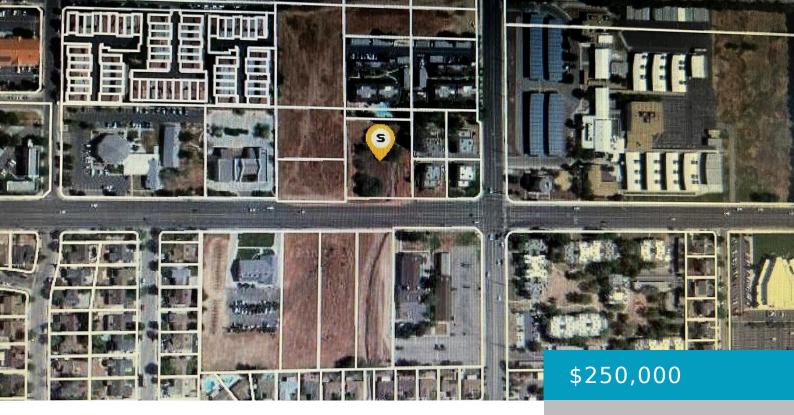

## 1, AVENUE R, PALMDALE, CA, 93550

https://windomrealtor.com

LOCATION, LOCATION, LOCATION! Great R3 ZONING Parcel with more than one-acre buildable lot next to an apartment complex on East Avenue R and almost corner with 20th St East. This lot is good for multifamily dwelling. Plan your lifetime investment. Easy to see, Easy to show

- 0 baths
- Land
- Active

×

Basics

Category: Land Bathrooms: 0 baths Lot Size Acres: 1.19 sq ft Status: Active Lot size: 1.19 sq ft County: Los Angeles

### Call us now

Phone: (661) 609-4434 Email: jennifer@demery.wpenginepowered.com

| <b>Listing Terms:</b> Cash,<br>Conventional | <b>Compensation Disclaimer:</b> The listing broker's offer of compensation is made only to participants of the MLS where the listing is filed. |
|---------------------------------------------|------------------------------------------------------------------------------------------------------------------------------------------------|
| CrossStreet: 20th St E                      | Zoning: PDR3                                                                                                                                   |