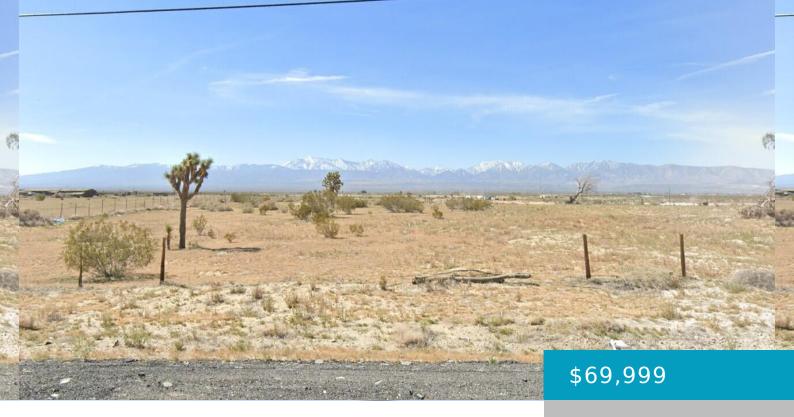

# 1, VIC PALMDALE BLVD & 188TH ST E, PALMDALE, CA, 93591

https://windomrealtor.com

5 Acre parcel off Paved Palmdale Blvd. Power runs in street. Potential for Commercial usage with traffic and visibility from the street and a Certificate of Compliance recorded on title. Great opportunity awaits.

### **Basics**

Category: Land

Bathrooms: 0 baths

Lot Size Acres: 5 sq ft

**Status:** Active

Lot size: 5 sq ft

**County:** Los Angeles