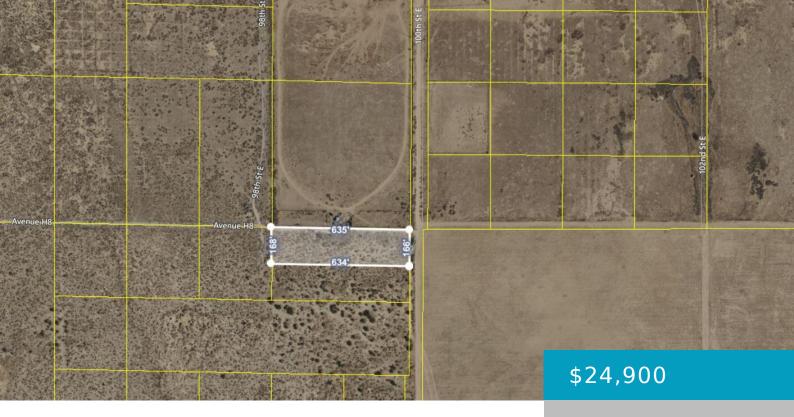

# 100TH ST E/E AVE H8, LANCASTER, CA, 93535

https://windomrealtor.com

Excellent land parcel in Lancaster. This property is located on a corner lot, at the corner of 100th St E and Ave H8, which makes it easy to reach and easy to develop in the future. This is not an isolated rural parcel; rather there are many horses and ranches around it. It is very [...]

### **Basics**

Category: Land

Bathrooms: 0 baths

Lot Size Acres: 2.44 sq ft

Status: Active

Lot size: 2.44 sq ft

**County:** Los Angeles

the listing is filed.

**CrossStreet:** 100th St E/E Ave **Zoning:** LCA21