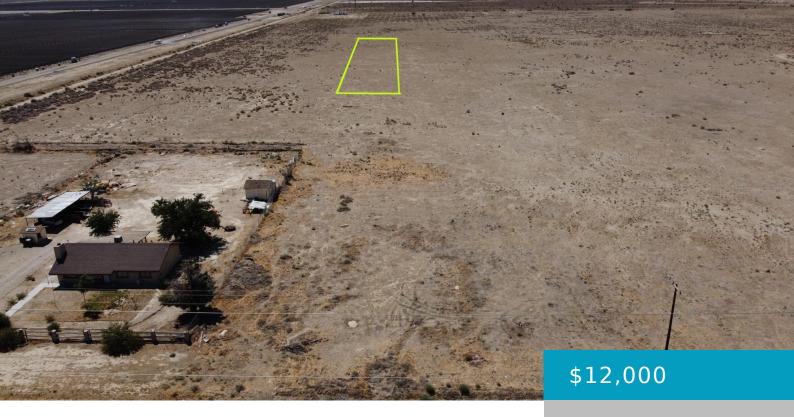

#### **100TH ST W, ROSAMOND, CA, 93560**

https://windomrealtor.com

APN: 359-062-14 Coordinates: 34.850167, -118.311167 This parcel is located in Rosamond just off of 100th St W and Holiday Ave. Services are nearby for future hook up. Make this the site of your dream home, this parcel has tons of potential for the right person.

### **Basics**

Category: Land

Bathrooms: 0 baths

Lot Size Acres: 1.17 sq ft

Status: Active

Lot size: 1.17 sq ft

County: Kern

listing is filed.

CrossStreet: Holiday Ave Zoning: E(1) RS FP