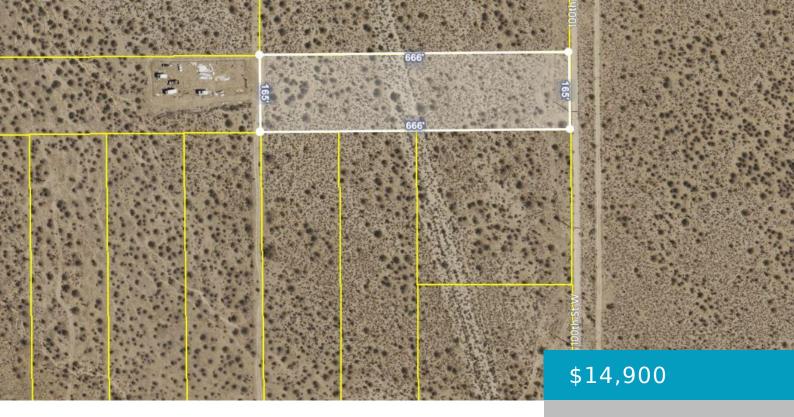

#### **100TH ST W, ROSAMOND, CA, 93560**

https://windomrealtor.com

Excellent land parcel that is priced to sell! This 2.5-acre parcel has frontage on 100th St W. This property is just north of Backus Rd, which is a major paved street that connects directly to the 14 freeway. There are also power lines running along 100th St W. These are very important features that make [...]

## **Basics**

Category: Land Status: Active

Bathrooms: 0 baths Lot size: 2.5 sq ft

Lot Size Acres: 2.5 sq ft County: Kern