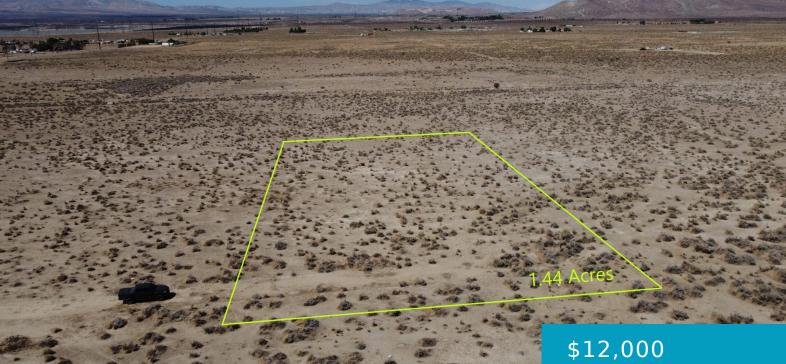

### 100TH ST W, ROSAMOND, CA, 93560

https://windomrealtor.com

APN: 374-160-07 Coordinates: 34.847583, -118.305556 This parcel is just off of 100th St W and Holiday Ave in Rosamond. Services are nearby on the street for future hookup. Make this the site of your dream home or weekend getaway, the potential of this property is endless!

### Basics

Category: Land Bathrooms: 0 baths Lot Size Acres: 1.11 sq ft Status: Active Lot size: 1.11 sq ft County: Kern

CrossStreet: Holiday Ave Zoning: E(2 1/2) R