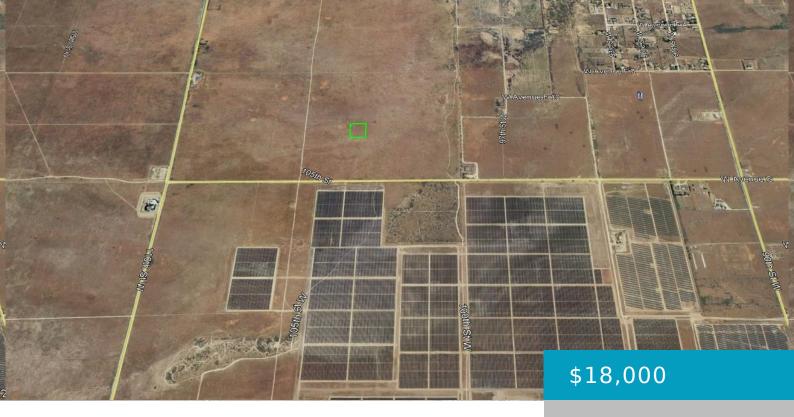

# 100TH ST WEST & AVE F12, ANTELOPE ACRES, CA, 93536

https://windomrealtor.com

2.22 acre lot zoned for horses and agriculture in Antelope Acres. APN 3265-004-102.

- 0 baths
- Land
- Active

### **Basics**

Category: Land Status: Active

Bathrooms: 0 baths Lot size: 2.22 sq ft

**Lot Size Acres: 2.22** sq ft **County:** Los Angeles