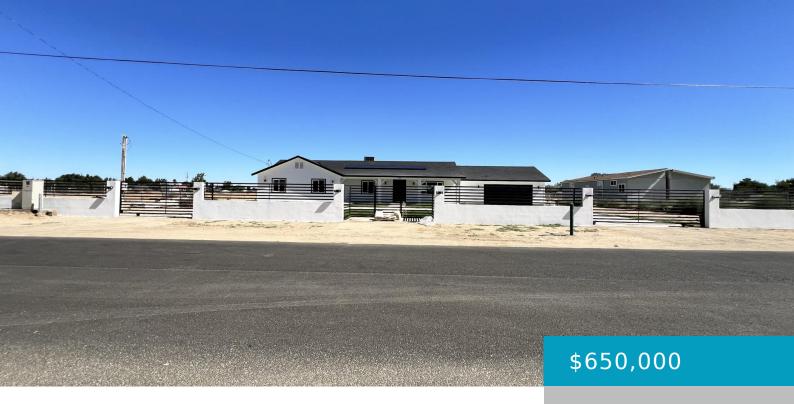

# 10135, EAST AVENUE R2, LITTLEROCK, CA, 93543

https://windomrealtor.com

Come and take a look at this beautiful modern ranch built in 2024, nestled on a spacious 0.91-acre lot. Enjoy contemporary architecture and high-quality finishes throughout this 4-bedroom, 2-bath home. Perfect for family living and entertaining, with ample space and a beautiful kitchen and bathrooms designed with modern flair.

#### **Basics**

Category: Residential

**Status:** Active

Bathrooms: 2 baths

Year built: 2024

**Bathrooms Full: 2** 

**Type:** Single Family Residence

Bedrooms: 4 beds

## **Building Details**

**Cooling features:** Central Air **Building Area Total: 1976** sq ft

**Garage spaces:** 2 **Stories:** 1

Roof: Shingle Construction Materials: Stucco, Wood Siding

Fencing: Chain Link, Wrought Iron Lot Features: Rectangular Lot