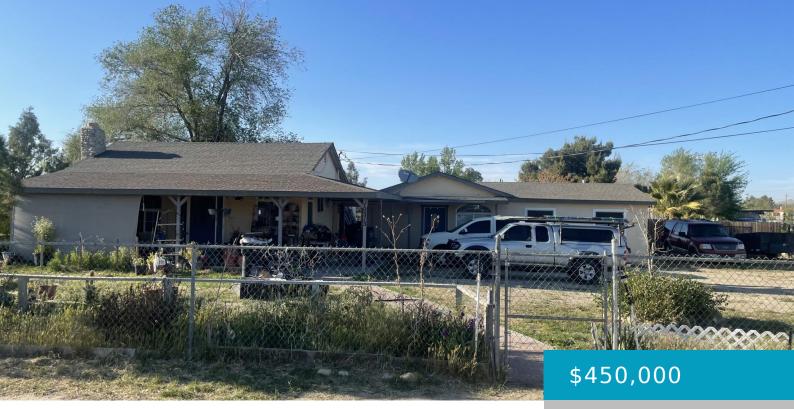

### 10313, AVE S 2, LITTLEROCK, CA, 93543

https://windomrealtor.com

Two houses in this lot small house has 1 bedroom and 2 full bathroom 2nd house has 3 bedroom and 1 bathroom.

- 4 heds
- 3 baths
- Single Family Residence
- Residential
- Active

## Basics

Category: Residential Status: Active Bathrooms: 3 baths Year built: 1954 Bathrooms Full: 3 Type: Single Family Residence Bedrooms: 4 beds Lot size: 0.92 sq ft Lot Size Acres: 0.92 sq ft County: Los Angeles