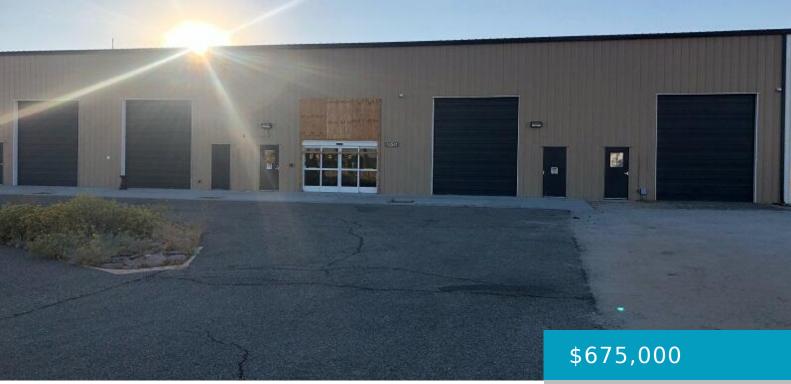

### 10501, YALE, CALIFORNIA CITY, CA, 93505

https://windomrealtor.com

Commercial Building off of California City Blvd South. Just under 1 acre of property with endless opportunity. 5k sq. ft. building with a lot of upgrades ready for the next business.

## **Basics**

Category: Commercial Sale

Status: Active

Lot size: 0.87 sq ft

Lot Size Acres: 0.87 sq ft

**Type:** Mixed Use

Bathrooms: 0 baths

Year built: 2008

#### Call us now

Phone: (661) 609-4434

Email: jennifer@demery.wpenginepowered.com

**Cooling features:** Central Air **Building Area Total: 5000** sq ft

Stories: 1 Roof: Metal

Construction Materials: Steel Siding Fencing: Chain Link