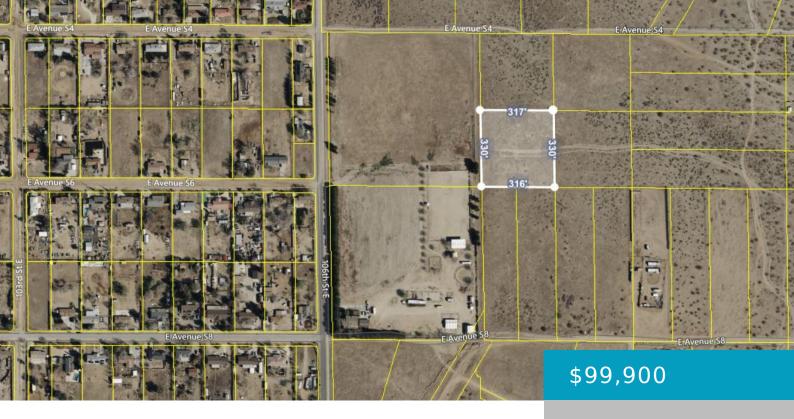

#### 107TH ST E, LITTLEROCK, CA, 93543

https://windomrealtor.com

EXCELLENT land parcel in Littlerock! Larger than most in the area, 2.4 acres of land. With access via 107th Street, this property provides an excellent canvas for someone to build their dream horse property. It would also be a great lot for installing a modular home. On the other side of 107th street is an [...]

## **Basics**

Category: Land Status: Active

Bathrooms: 0 baths Lot size: 2.4 sq ft

**Lot Size Acres: 2.4** sq ft **County:** Los Angeles

where the listing is filed.

**CrossStreet:** 160th St E/Ave S8 **Zoning:** LCA11