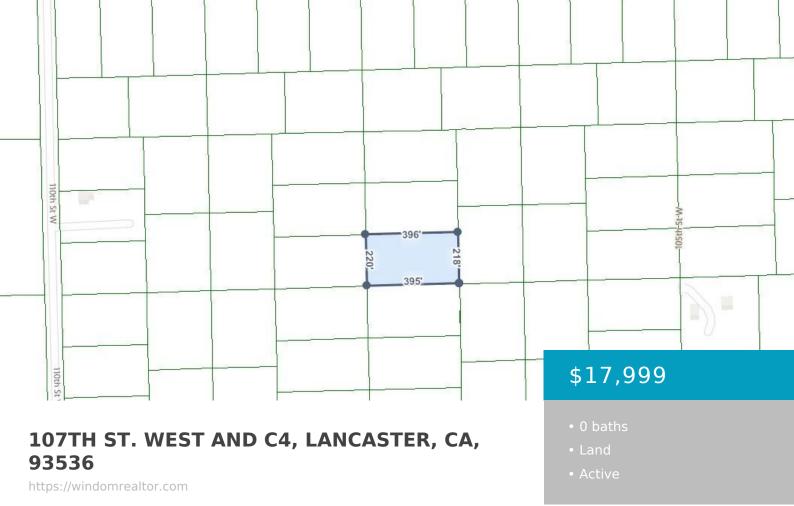

Wow! Check out this flat cleared 2 acre parcel Just waiting for your new home. With views of the Tehachapi mountain range and beautiful desert sunsets. See it today before it is gone.

## **Basics**

Category: Land Status: Active

Bathrooms: 0 baths Lot size: 1.99 sq ft

**Lot Size Acres: 1.99** sq ft **County:** Los Angeles

the listing is filed.

**CrossStreet:** 107th St West

and C4

**Zoning:** LCA12\*