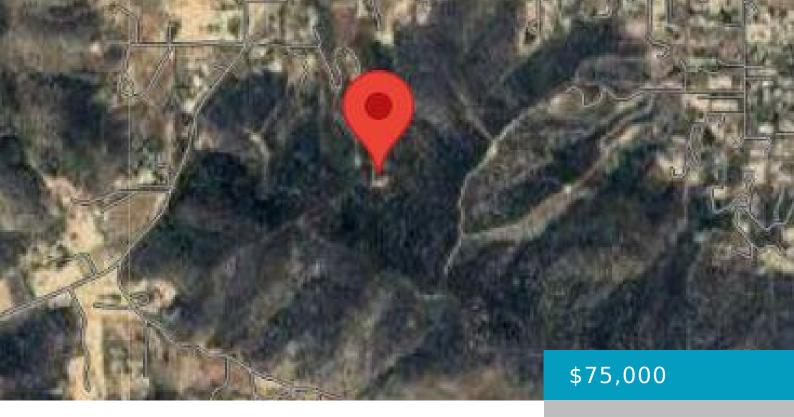

#### 107TH, PALMDALE, CA, 93551

https://windomrealtor.com

Four contiguous lots in Leona Valley (APN # 3215-005-084, APN # 3215-005-095, APN # 3215-005-100 & APN # 3215-005-101) are being sold together. This is a Trust Sale, no court confirmation required.

### **Basics**

Category: Land Status: Active

Bathrooms: 0 baths Lot size: 10.27 sq ft

**Lot Size Acres: 10.27** sq ft **County:** Los Angeles