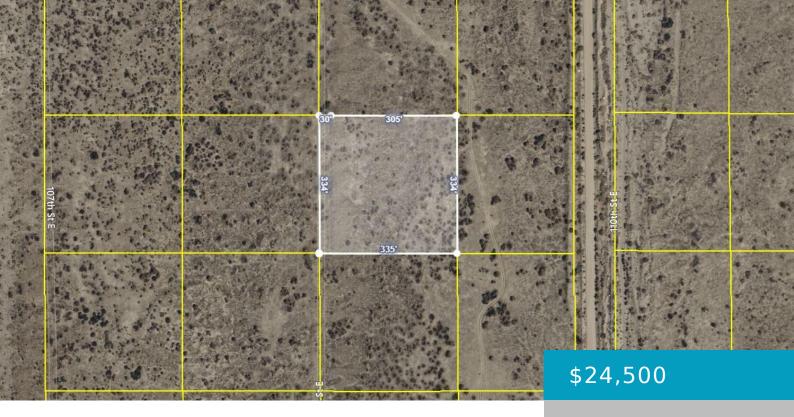

# 108TH ST E/APPRX AVE L10, PALMDALE, CA, 93591

https://windomrealtor.com

Nice land parcel in the Lake LA/Littlerock area! 2.57 acres in an area of agriculture and horse properties, not far from paved 90th St E. This property appears to have frontage on 108th St E. This property is quiet and isolated without being too far away from the city. There are power lines running along [...]

#### **Basics**

Category: Land Status: Active

Bathrooms: 0 baths Lot size: 2.57 sq ft

**Lot Size Acres: 2.57** sq ft **County:** Los Angeles