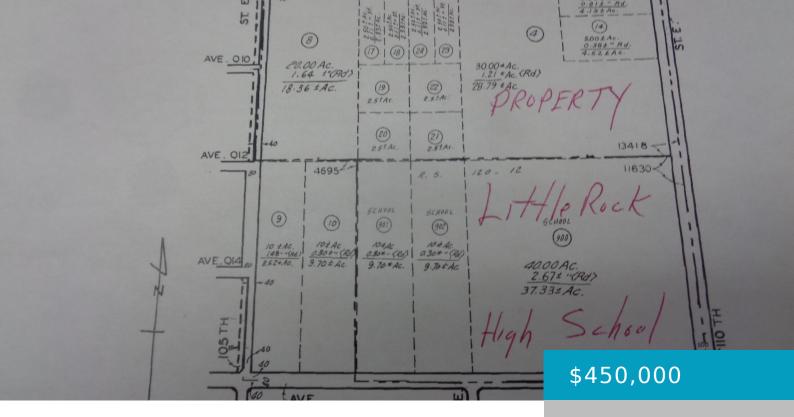

# 108, PALMDALE BLVD, SUN VILLAGE, CA, 93543

https://windomrealtor.com

This is a great property for a developer with 29.66 acres behind Littlerock High School. They could build custom Ranch Homes in this location. The water is located on 105th Ste and Palmdale Blvd. 1400 ft away from the property NW corner or 110th Ste and Ave. R is about 1320 ft from the back [...]

### **Basics**

Category: Land Status: Active

Bathrooms: 0 baths Lot size: 29.66 sq ft

**Lot Size Acres: 29.66** sq ft **County:** Los Angeles