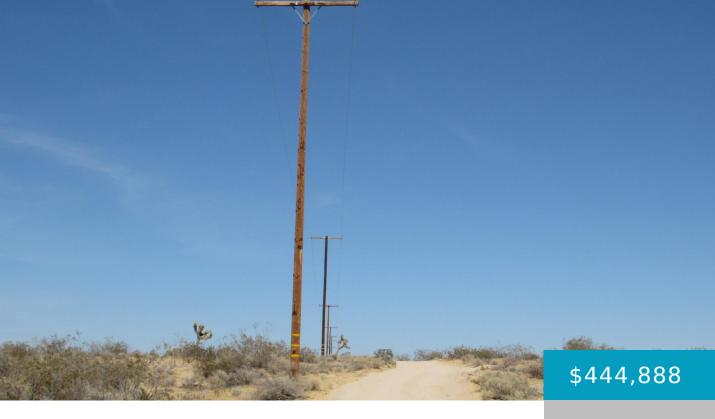

#### 10933, SIERRA, ADELANTO, CA, 92301

https://windomrealtor.com

The Address associated with this property is 10933 Sierra Road, Adelanto CA 92301. What is reflected is the Parcel# 0460-313-01-0000 which is +/-40 Acres. Zoning is RL-5. Located in Unincorporated San Bernardino County on the border of the City of Adelanto. Access via dirt Sierra Rd. Power is less than 50 ft away.