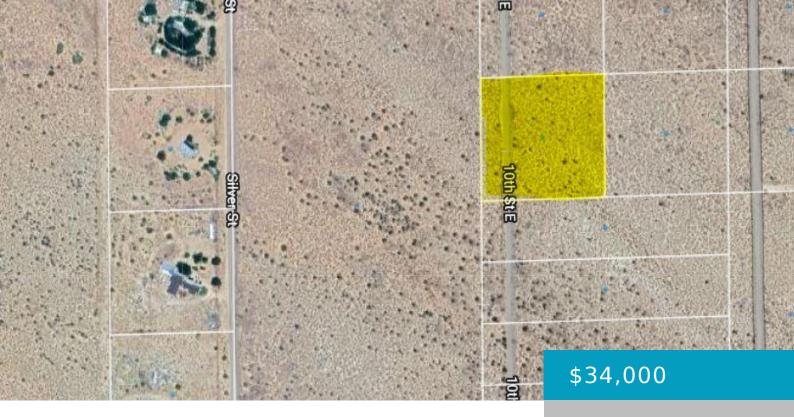

### 10TH ST / DALTON AVE, MOJAVE, CA, 93501

https://windomrealtor.com

Rural area with homes and small ranches around. Country dirt roads. Area just north of the Mojave Airport. Near Highway 14. Invest or build!

### **Basics**

Category: Land Status: Active

Bathrooms: 0 baths Lot size: 2.5 sq ft

**Lot Size Acres: 2.5** sq ft **County:** Kern

## **Miscellaneous**

Listing Terms: Cash CrossStreet: Dalton Avenue

Zoning: A1