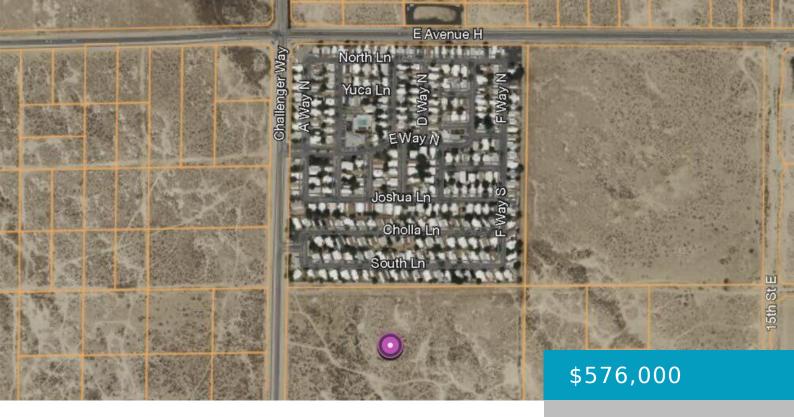

# 10TH ST EAST & AVE H4, LANCASTER, CA, 93535

https://windomrealtor.com

Located on paved 10th St East, at Ave H-4, in the City of Lancaster. Zoning of R 7,000 allows up to 4 single family homes per acre giving this parcel a potential yield of 70 home sites. Utilities are literally next door serving the Brierwood Mobile Home Park which has over 350 mobile homes. Only [...]

## **Miscellaneous**

**Listing Terms:** Cash **Compensation Disclaimer:** The listing broker's offer of

compensation is made only to participants of the MLS where

the listing is filed.

CrossStreet: on 10th St East @ Zoning: R 7,000

Ave H-4