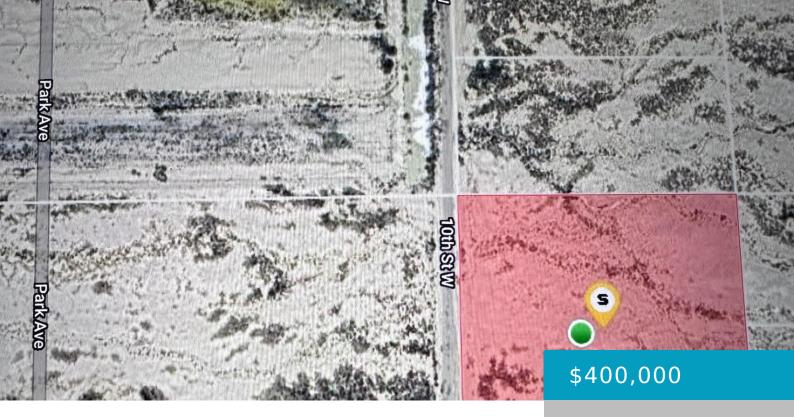

### 10, STW, ROSAMOND, CA, 93560

https://windomrealtor.com

This expansive desert land with its sweeping vistas offers a tranquil escape from city life and a perfect retreat for those seeking solitude. The beauty of this setting extends beyond its aesthetics, as it also presents an excellent opportunity for agricultural use and potential residential development. Imagine building your dream home amidst this serene landscape, [...]

## **Basics**

Category: Land

Bathrooms: 0 baths

Lot Size Acres: 10 sq ft

Status: Active

Lot size: 10 sq ft

County: Kern

the listing is filed.

**CrossStreet:** Marie Ave **Zoning:** A-1