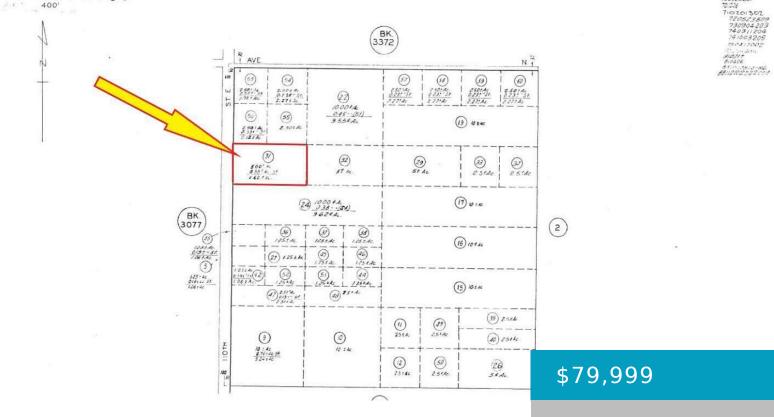

#### 110 STE VIC AVE, PALMDALE, CA, 93591

https://windomrealtor.com

APN# 3078-001-031 Coordinates: 34.629139, -117.933583 Zoned Industrial Check with city to verify Use and Zoning Industrial Lot Just under 5 Acres.

### **Basics**

Category: Land Status: Active

Bathrooms: 0 baths Lot size: 4.65 sq ft

**Lot Size Acres: 4.65** sq ft **County:** Los Angeles

CrossStreet: E Ave N Zoning: PDA2