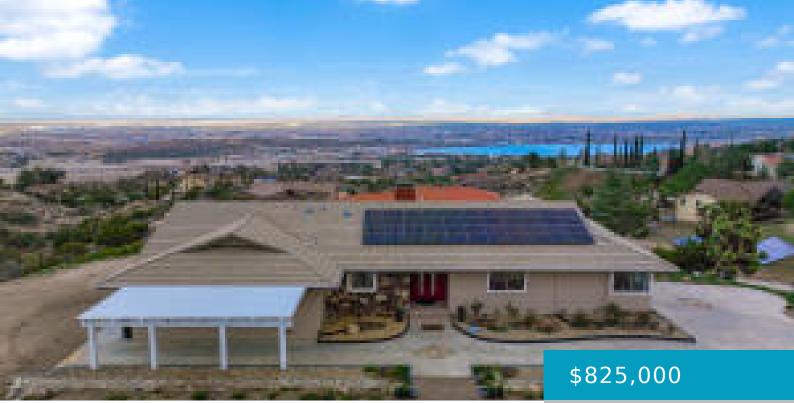

#### 1101, LAKEVIEW, PALMDALE, CA, 93551

https://windomrealtor.com

- 3 00 hath
- Single Family Residence
- A

×

• Pending

### **Basics**

Category: A Status: Pending Bathrooms: 3.00 baths MLS #: 24001247 List Price/SqFt: 348.69 Bathrooms Half: 1 Original List Price: \$825,000 Type: Single Family Residence Bedrooms: 4 beds Year built: 1963 Days On Market: 1 Bathrooms Full: 2 County: Los Angeles