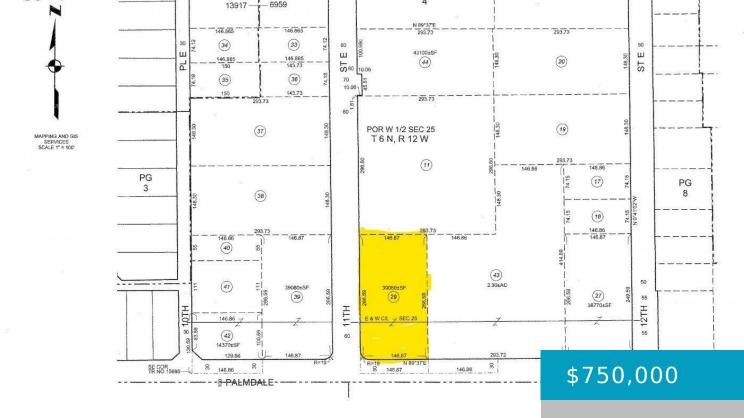

### 1107, PALMDALE, PALMDALE, CA, 93550

https://windomrealtor.com

Excellent visibility and prime development potential characterize this property, perfect for a variety of businesses such as a shopping mall featuring dry cleaners, specialty shops, and more. Positioned near downtown Palmdale, City Hall, the library, banks, shopping centers, and Palmdale Hospital, it offers convenient access to essential amenities. The existing structures are slated for demolition [...] • 0 baths

# Miscellaneous

Listing Terms: Cash,<br/>ConventionalCompensation Disclaimer: The listing broker's offer of<br/>compensation is made only to participants of the MLS where<br/>the listing is filed.CrossStreet: 11th St. EastZoning: MU2 - Mixed Use