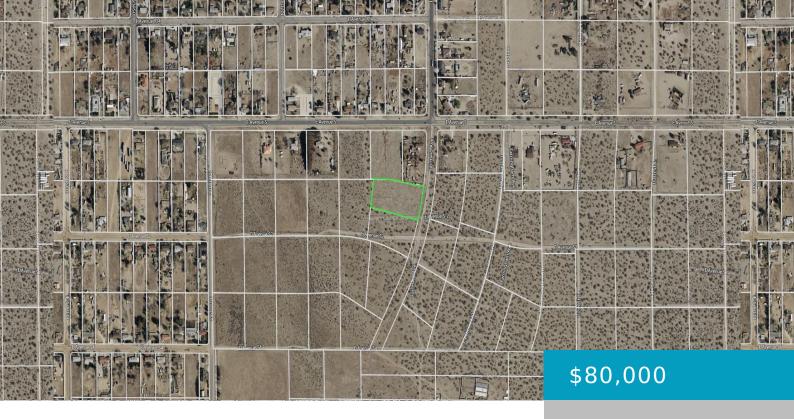

### 110TH ST E & AVE S, LITTLEROCK, CA, 93543

https://windomrealtor.com

Beautiful Views and Desirable Location!!! Come and build your Ranch style home, this is a great lot to build your new custom home in a nice established neighborhood on Littlerock. Electricity are available in the street of Ave S. Buyer is to verify all aspects of this property to their satisfaction. Hurry and see this [...]

### **Basics**

Category: Land Status: Active

Bathrooms: 0 baths Lot size: 2.33 sq ft

**Lot Size Acres: 2.33** sq ft **County:** Los Angeles