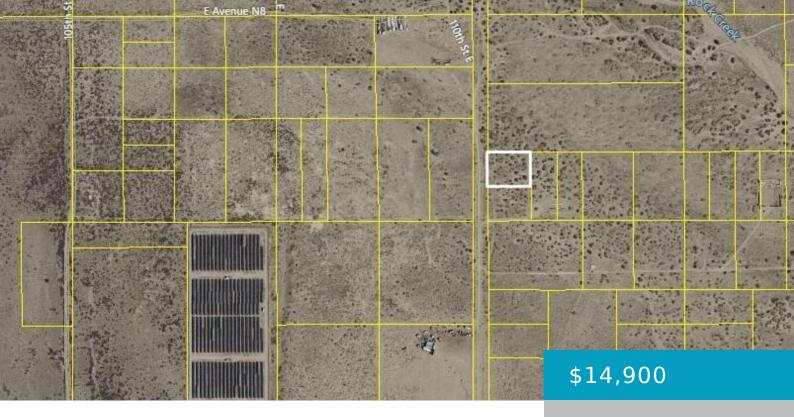

# 110TH ST. EAST AND N11, PALMDALE, CA, 93591

https://windomrealtor.com

Immerse yourself in the breathtaking beauty of this prime buildable lot near Littlerock Ca. Nestled just off the paved road, this expansive parcel spans almost 1.5 acres and features the incredible advantage of having a paved road nearby. This opportunity is truly exceptional. Embrace the tranquility of rural living amidst stunning mountain views and create [...]

## **Basics**

Category: Land Status: Active

Bathrooms: 0 baths Lot size: 1.44 sq ft

Lot Size Acres: 1.44 sq ft County: Los Angeles

### **Miscellaneous**

**Listing Terms:** Cash **Compensation Disclaimer:** The listing broker's offer of

compensation is made only to participants of the MLS where

the listing is filed.

CrossStreet: 110th St. East

And N11

**Zoning:** Rural / Agricultural