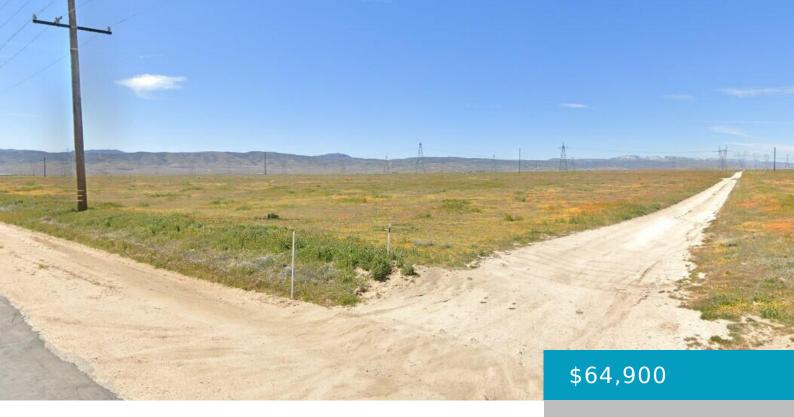

# 110TH ST W AND AVE G8, LANCASTER, CA, 93536

https://windomrealtor.com

9.75 acres at the corner of 110th St West and Ave G8. The lot is zoned A22 for agriculture, animals, and a home. 327 feet of paved frontage on 110th St with power in the street, and1295 feet of dirt road frontage on Ave G8. APN 3265-014-014.