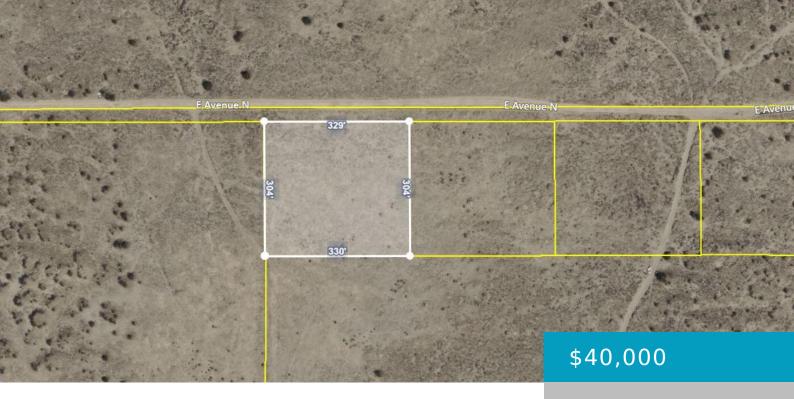

#### 11200, AVENUE N, PALMDALE, CA, 93591

https://windomrealtor.com

Light industrial zoning and main street frontage! This land parcel is located within the city of Palmdale boundaries, as opposed to the unincorporated county, and it sits right on Avenue N. The location of this property is very quiet and secluded, while also being not too far from the city. It is north of Littlerock [...]

## **Basics**

Category: Land Status: Active

Bathrooms: 0 baths Lot size: 2.3 sq ft

Lot Size Acres: 2.3 sq ft County: Los Angeles