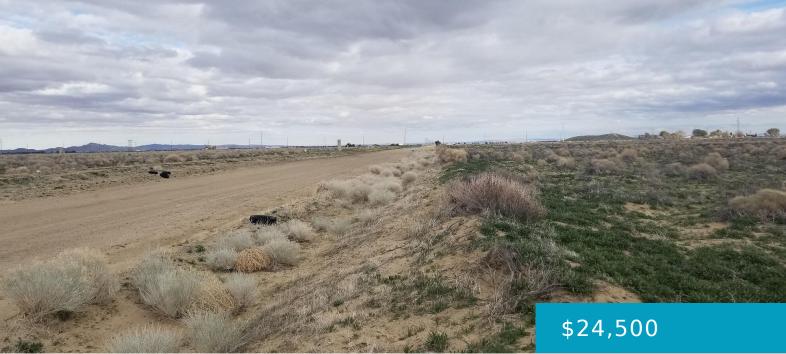

### **112TH STREET WEST/AVENUE B2,** LANCASTER, CA, 93536

https://windomrealtor.com

A rural, buildable parcel of land located in the Antelope Acres area near Lancaster, CA. This area is situated east of Highway 5, west of Highway 14, and north of Highway 138. The location offers a high desert view of the surrounding foothills, making it a potentially picturesque and tranquil spot for those interested in [...]