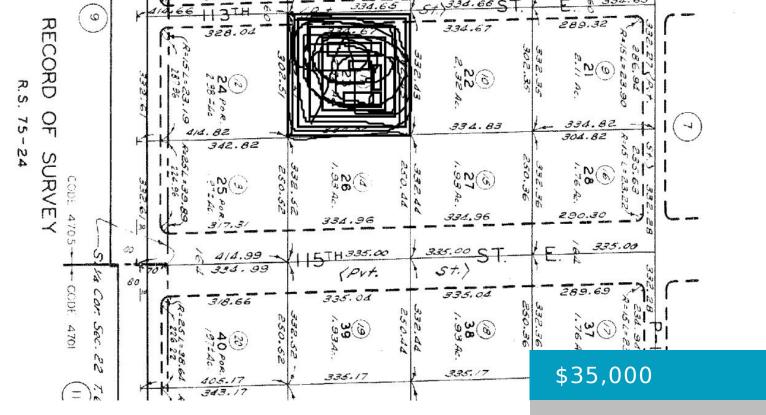

## 113 STE VIC AVE P14, PALMDALE, CA, 93591

https://windomrealtor.com

Boasting a generous parcel size of 2.56 acres, this vacant land provides ample space to bring your vision to life. Whether you envision building a sprawling estate, establishing a commercial venture, or cultivating a lush garden oasis, the possibilities are truly endless. The versatile terrain of this property offers a blank canvas for creative minds [...]

## **Basics**

Category: Land

Bathrooms: 0 baths

Lot Size Acres: 2.56 sq ft

Status: Active

Lot size: 2.56 sq ft

**County:** Los Angeles

listing is filed.

CrossStreet: 113th Street E Zoning: PDA1\*