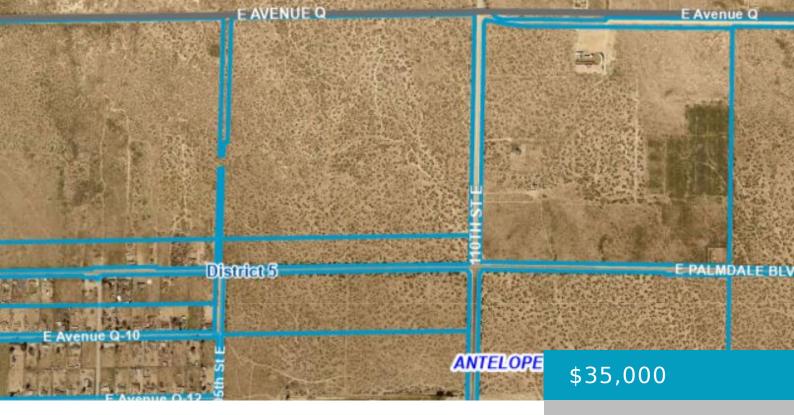

# 113, STE VIC AVENUE P14 STE, PALMDALE, CA, 93591

https://windomrealtor.com

Light Industrial! 2.32 Acre parcel of land with legal access. This Parcel is located close to Paved Avenue Q & 110th St E, less then 1 mile from Palmdale Blvd. Propane gas and septic tank are typical in this area.

the listing is filed.

**CrossStreet:** Avenue Q **Zoning:** Light Industrial (LI)